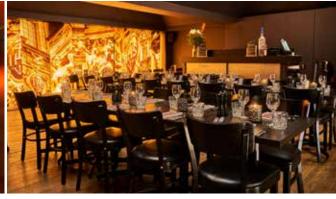

# **20 YEARS**

A CLASSIC BRASSERIE WITH COSMOPOLITAN INFLUENCES

Brasserie Appelmans is a versatile brasserie, situated in the shadow of the cathedral. The special layout of our building, with its bars and mezzanines, makes Brasserie Appelmans the ideal place to welcome groups of 15 to 180 people. With a good balance

between hospitality, refined dishes and elegant drinks, we are the perfect location for a business meeting or a family affair.

Our first mezzanine offers coziness, warmth and enough privacy for your group. Mezzanine two, which can be completely separated, is the quiet and cozy floor of our brasserie. Due to the versatility of the different floors there are numerous possibilities, so

we can always offer the perfect setting for your event: from network receptions with finger food, seated dinners and walking dinners.

Our Private Bar can also serve as an aperitif area or serve as an atmospheric living room for a 'pousse-café', a perfect finishing touch to your evening.