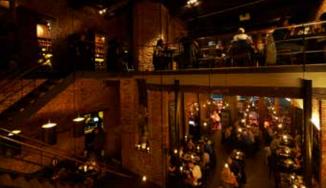

# **20 YEARS**

A CLASSIC BRASSERIE WITH COSMOPOLITAN INFLUENCES

Brasserie Appelmans is a versatile brasserie, situated in the shadow of the cathedral. The special layout of our building, with its bars and mezzanines, makes Brasserie Appelmans the ideal place to welcome groups of 15 to 180 people. With a good balance

between hospitality, refined dishes and elegant drinks, we are the perfect location for a business meeting or a family affair.

Our first mezzanine offers coziness, warmth and enough privacy for your group. Mezzanine two, which can be completely separated, is the quiet and cozy floor of our brasserie. Due to the versatility of the different floors there are numerous possibilities, so

we can always offer the perfect setting for your event: from network receptions with finger food, seated dinners and walking dinners.

Our Private Bar can also serve as an aperitif area or serve as an atmospheric living room for a 'pousse-café', a perfect finishing touch to your evening.