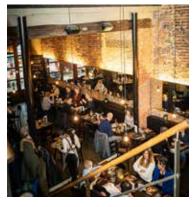

# **20 YEARS**

A CLASSIC BRASSERIE WITH COSMOPOLITAN INFLUENCES

Brasserie Appelmans is a versatile brasserie, situated in the shadow of the cathedral. The special layout of our building, with its bars and mezzanines, makes Brasserie Appelmans the ideal place to welcome groups of 15 to 180 people. With a good balance

between hospitality, refined dishes and elegant drinks, we are the perfect location for a business meeting or a family affair.

Our first mezzanine offers coziness, warmth and enough privacy for your group. Mezzanine two, which can be completely separated, is the quiet and cozy floor of our brasserie. Due to the versatility of the different floors there are numerous possibilities, so

we can always offer the perfect setting for your event: from network receptions with finger food, seated dinners and walking dinners.

Our Private Bar can also serve as an aperitif area or serve as an atmospheric living room for a 'pousse-café', a perfect finishing touch to your evening.