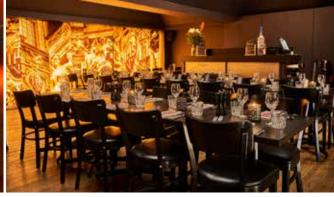

# A CLASSIC BRASSERIE WITH COSMOPOLITAN INFLUENCES

Brasserie Appelmans is a versatile brasserie, situated in the shadow of the cathedral. The special layout of our building, with its bars and mezzanines, makes Brasserie Appelmans the ideal place to welcome groups of 15 to 180 people. With a good balance

between hospitality, refined dishes and elegant drinks, we are the perfect location for a business meeting or a family affair.

Our first mezzanine offers coziness, warmth and enough privacy for your group. Mezzanine two, which can be completely separated, is the quiet and cozy floor of our brasserie.

Due to the versatility of the different floors there are numerous possibilities, so we can always offer the perfect setting for your event: from network receptions with finger food, seated dinners and walking dinners. Our Private Bar can also serve as an aperitif area or serve as an atmospheric living room for a 'pousse-café', a perfect finishing touch to your evening.