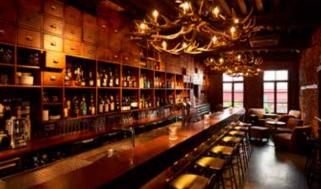

# A CLASSIC BRASSERIE WITH COSMOPOLITAN INFLUENCES

Brasserie Appelmans is a versatile brasserie, situated in the shadow of the cathedral. The special layout of our building, with its bars and mezzanines, makes Brasserie Appelmans the ideal place to welcome groups of 15 to 180 people. With a good balance

Due to the versatility of the different floors there are numerous possibilities, so we can always offer the perfect setting for your event: from network receptions with finger food, seated dinners and walking dinners. Our Private Bar can also serve as an aperitif area or serve as an atmospheric living room for a 'pousse-café', a perfect finishing touch to your evening.