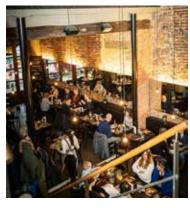

# A CLASSIC BRASSERIE WITH COSMOPOLITAN INFLUENCES

Brasserie Appelmans is a versatile brasserie, situated in the shadow of the cathedral. The special layout of our building, with its bars and mezzanines, makes Brasserie Appelmans the ideal place to welcome groups of 15 to 180 people. With a good balance

Due to the versatility of the different floors there are numerous possibilities, so we can always offer the perfect setting for your event: from network receptions with finger food, seated dinners and walking dinners. Our Private Bar can also serve as an aperitif area or serve as an atmospheric living room for a 'pousse-café', a perfect finishing touch to your evening.