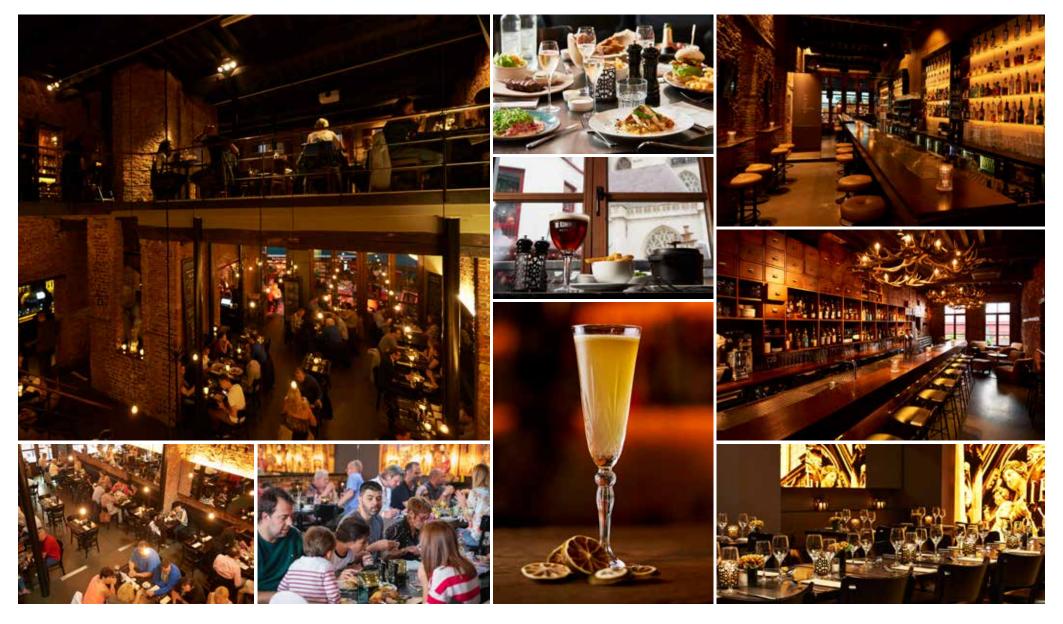

# A CLASSIC BRASSERIE WITH COSMOPOLITAN INFLUENCES

Brasserie Appelmans is a versatile brasserie, situated in the shadow of the cathedral. The special layout of our building, with its bars and mezzanines, makes Brasserie Appelmans the ideal place to welcome groups of 15 to 180 people. With a good balance

between hospitality, refined dishes and elegant drinks, we are the perfect location for a business meeting or a family affair.

Our first mezzanine offers coziness, warmth and enough privacy for your group. Mezzanine two, which can be completely separated, is the quiet and cozy floor of our brasserie.

Due to the versatility of the different floors there are numerous possibilities, so we can always offer the perfect setting for your event: from network receptions with finger food, seated dinners and walking dinners. Our Private Bar can also serve as an aperitif area or serve as an atmospheric living room for a 'pousse-café', a perfect finishing touch to your evening.