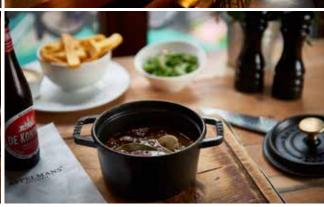

# A CLASSIC BRASSERIE WITH COSMOPOLITAN INFLUENCES

Brasserie Appelmans is a versatile brasserie, situated in the shadow of the cathedral. The special layout of our building, with its bars and mezzanines, makes Brasserie Appelmans the ideal place to welcome groups of 15 to 180 people. With a good balance