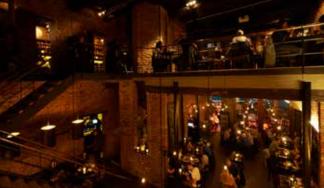

# A CLASSIC BRASSERIE WITH COSMOPOLITAN INFLUENCES

Brasserie Appelmans is a versatile brasserie, situated in the shadow of the cathedral. The special layout of our building, with its bars and mezzanines, makes Brasserie Appelmans the ideal place to welcome groups of 15 to 180 people. With a good balance

between hospitality, refined dishes and elegant drinks, we are the perfect location for a business meeting or a family affair.

Our first mezzanine offers coziness, warmth and enough privacy for your group. Mezzanine two, which can be completely separated, is the quiet and cozy floor of our brasserie.

Due to the versatility of the different floors there are numerous possibilities, so we can always offer the perfect setting for your event: from network receptions with finger food, seated dinners and walking dinners. Our Private Bar can also serve as an aperitif area or serve as an atmospheric living room for a 'pousse-café', a perfect finishing touch to your evening.