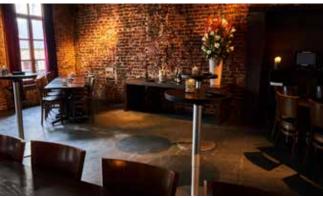

# A CLASSIC BRASSERIE WITH COSMOPOLITAN INFLUENCES

Brasserie Appelmans is a versatile brasserie, situated in the shadow of the cathedral. The special layout of our building, with its bars and mezzanines, makes Brasserie Appelmans the ideal place to welcome groups of 15 to 180 people. With a good balance

between hospitality, refined dishes and elegant drinks, we are the perfect location for a business meeting or a family affair.

Our first mezzanine offers coziness, warmth and enough privacy for your group. Mezzanine two, which can be completely separated, is the quiet and cozy floor of our brasserie.

Due to the versatility of the different floors there are numerous possibilities, so we can always offer the perfect setting for your event: from network receptions with finger food, seated dinners and walking dinners. Our Private Bar can also serve as an aperitif area or serve as an atmospheric living room for a 'pousse-café', a perfect finishing touch to your evening.